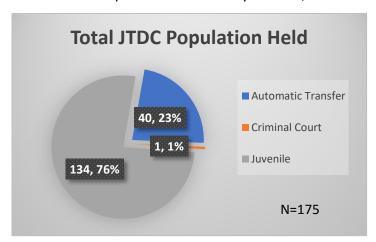

## Daily Data Dashboard – February 22, 2023 Demographics for JTDC Population Wednesday Morning Midnight Count

Total # of probation Involved youth<sup>1</sup>: 1,102

<sup>&</sup>lt;sup>1</sup> Probation Active: Any youth who is pending sentencing with an active social history, has been formally placed on probation or supervision with Cook County Juvenile Probation on the date of the report.

<sup>\*</sup>Age, Gender and Race for Criminal Court population (N=1) is not represented in this report. Data sources: cFive Supervisor – Probation Population and RMIS – JTDC Population