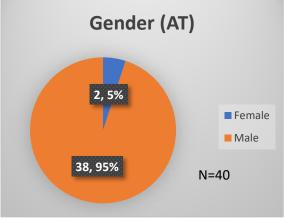

## Daily Data Dashboard – February 22, 2023 Demographics for JTDC Population Wednesday Morning Midnight Count

Total # of probation Involved youth<sup>1</sup>: 1,102











<sup>&</sup>lt;sup>1</sup> Probation Active: Any youth who is pending sentencing with an active social history, has been formally placed on probation or supervision with Cook County Juvenile Probation on the date of the report.

<sup>\*</sup>Age, Gender and Race for Criminal Court population (N=1) is not represented in this report. Data sources: cFive Supervisor – Probation Population and RMIS – JTDC Population

## Daily Data Dashboard – February 22, 2023 Demographics for JTDC Population Wednesday Morning Midnight Count