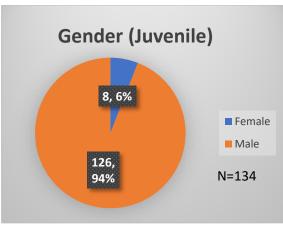

<sup>\*</sup>Age, Gender and Race for Criminal Court population (N=1) is not represented in this report. Data sources: cFive Supervisor – Probation Population and RMIS – JTDC Population