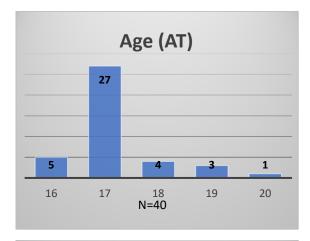

<sup>\*</sup>Age, Gender and Race for Criminal Court population (N=1) is not represented in this report. Data sources: cFive Supervisor – Probation Population and RMIS – JTDC Population