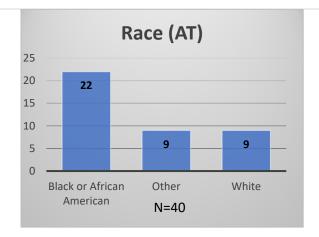

## Daily Data Dashboard – February 22, 2023 Demographics for JTDC Population Wednesday Morning Midnight Count

Total # of probation Involved youth<sup>1</sup>: 1,102











<sup>&</sup>lt;sup>1</sup> Probation Active: Any youth who is pending sentencing with an active social history, has been formally placed on probation or supervision with Cook County Juvenile Probation on the date of the report.

<sup>\*</sup>Age, Gender and Race for Criminal Court population (N=1) is not represented in this report. Data sources: cFive Supervisor – Probation Population and RMIS – JTDC Population

## Daily Data Dashboard – February 22, 2023 Demographics for JTDC Population Wednesday Morning Midnight Count