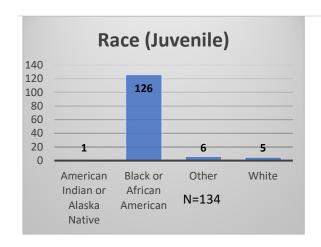

## Daily Data Dashboard – February 22, 2023 Demographics for JTDC Population Wednesday Morning Midnight Count

Total # of probation Involved youth<sup>1</sup>: 1,102











<sup>&</sup>lt;sup>1</sup> Probation Active: Any youth who is pending sentencing with an active social history, has been formally placed on probation or supervision with Cook County Juvenile Probation on the date of the report.

<sup>\*</sup>Age, Gender and Race for Criminal Court population (N=1) is not represented in this report. Data sources: cFive Supervisor – Probation Population and RMIS – JTDC Population

## Daily Data Dashboard – February 22, 2023 Demographics for JTDC Population Wednesday Morning Midnight Count