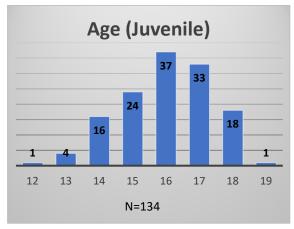

<sup>\*</sup>Age, Gender and Race for Criminal Court population (N=1) is not represented in this report. Data sources: cFive Supervisor – Probation Population and RMIS – JTDC Population